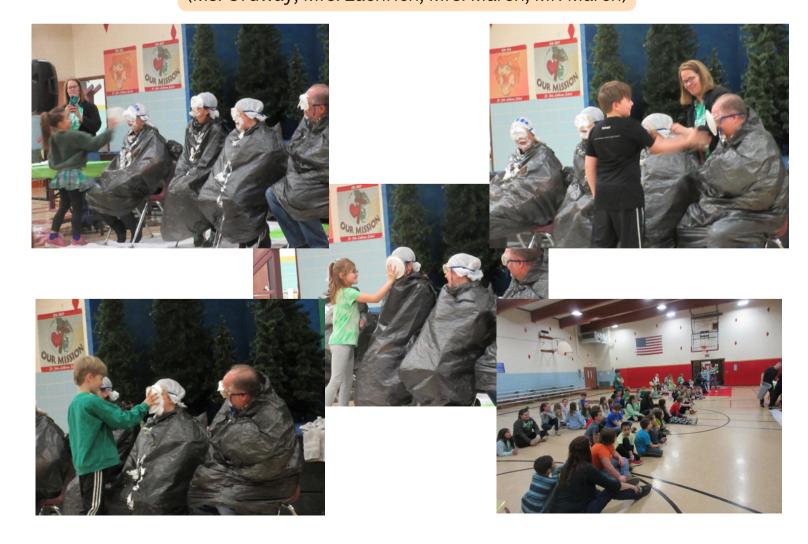

#### **American Heart Association Kids Heart Challenge**

St. John students raising money for the Heart Association and being the hands and feet of Jesus.

Participants were able to "Pie-in-the-Face" a teacher or principal.

Blessings, Mr. John March, principal

Students Who Participated

Top 2 Students

Teachers/Principal Being Pied in the Face (Ms. Ordway, Mrs. Zachrich, Mrs. March, Mr. March)

- \*Greg and Sue Becker transferred to Zion, Corunna, IN.
- \*Funeral/Christian burial of Minnie Wagner on 4/3. She was called to her heavenly home on 3/30.
- \*Funeral of Kenn Sawmiller on April 27, he was called to his eternal home on April 20.
- \*\*Funeral for Virginia Mast, on April 28, she was called to her eternal home on April 20
- \*Koby Bumb's baptism, 4/30 at 11:00 am service.
- \*Confirmation rehearsal on 5/5 at 7:00 pm.
- \*Confirmation Sunday with 5 Jr. Confirmands, 5/7, 11:00 a.m. service
- \*SJL SERVANT DAY, Sunday, May 21, 1:00-6:00 p.m. includes a meal!
- \*2023 VBS will be held from July 23 to 26 jointly with/at Christ Our Savior Lutheran Church from 5:30-8:00 p.m. with family meals at 5:30 each evening